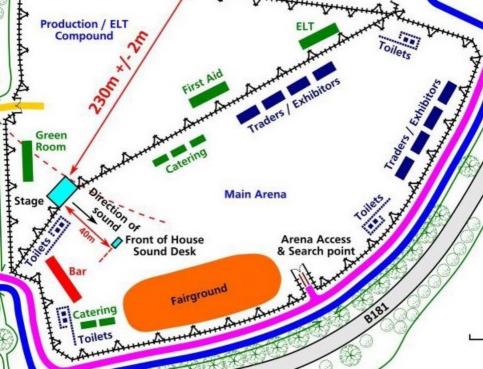

[name and address of premises to which the application relates]

and any premises licence to be granted or varied in respect of this application made by

Intregrated Event Management Ltd

[name of applicant]

concerning the supply of alcohol at

Hillside Farm Pepper Hill Great Amwell Ware Herts SG12 9RZ

[name and address of premises to which application relates]

I also confirm that I am entitled to work in the United Kingdom and am applying for, intend to apply for or currently hold a personal licence, details of which I set out below.

Personal licence number

[insert personal licence number, if any]

Personal licence issuing authority

[insert name and address and telephone number of personal licence issuing authority, if any]

Signed

Name (please print)

Date

11/12/2020

---

---